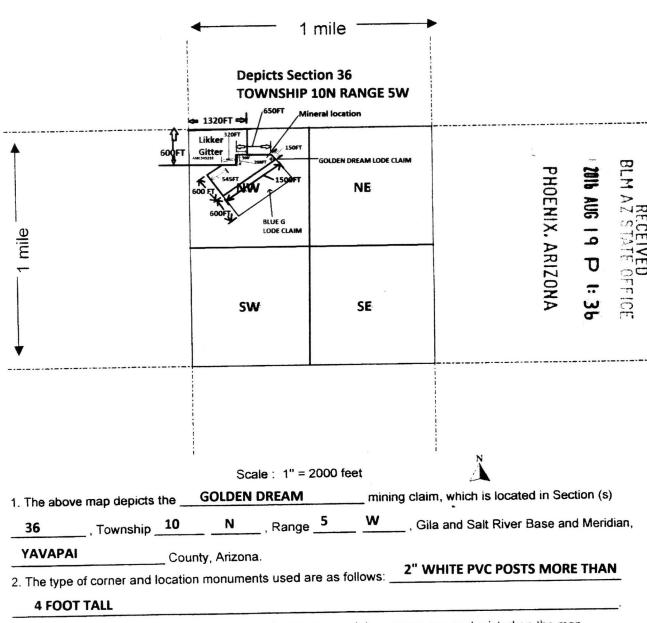

- Only the owner of a mining claim may file an amendment for that claim.
- All lode claims must provide a metes and bounds description along with a metes and bounds tie-in from a known surveyed point (e.g., section corner or section quartercorner).
- The acceptable dimensions for a lode claim are 1,500 feet x 600 feet. The standard format for a lode claim is a parallelogram. This claim does not fit within a 1,500 feet x 600 ft dimensions nor is it a parallelogram. Therefore, you must amend your claim to fit within a 1,500 feet x 600 feet framework of a lode claim.
- A map has been included in which we have attempted to place your claim in the position we believe it lays. If you disagree with that placement, then provide a map with the metes and bounds description of your claim along with the metes and bound tie-in from a known surveyed point to your location monument on the vein. You would still need to amend your claim to delete any portion of your original location that does not fit within the 1,500 feet x 600 feet framework.

#### TOWNSHIP 10 NORTH RANGE 5 WEST OF THE GILA AND SALT RIVER MERIDIAN, ARIZONA

STATUS OF PUBLIC DOMAIN LAND AND MINERAL TITLES